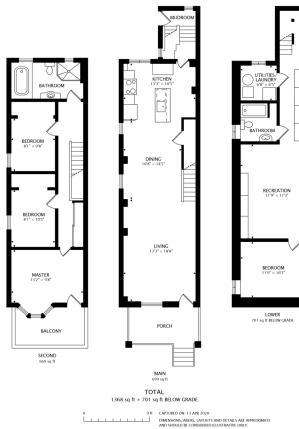

#### **Home Features**

- Over 2000 sq ft of living space
- Open plan kitchen, living and dining
- Chef inspired kitchen
- Hardwood Flooring on Main Floor
- Three second floor bedrooms
- Master bedroom with vaulted ceiling and walkout balcony
- Huge bathroom with shower and separate oversized bath
- 1 legal parking with space for 2 cars
- Fully finished basement with separate entrance
- Roughed in kitchen in the basement
- Potential for nanny suite or extra income
- Corner, west facing lot fills the home with light