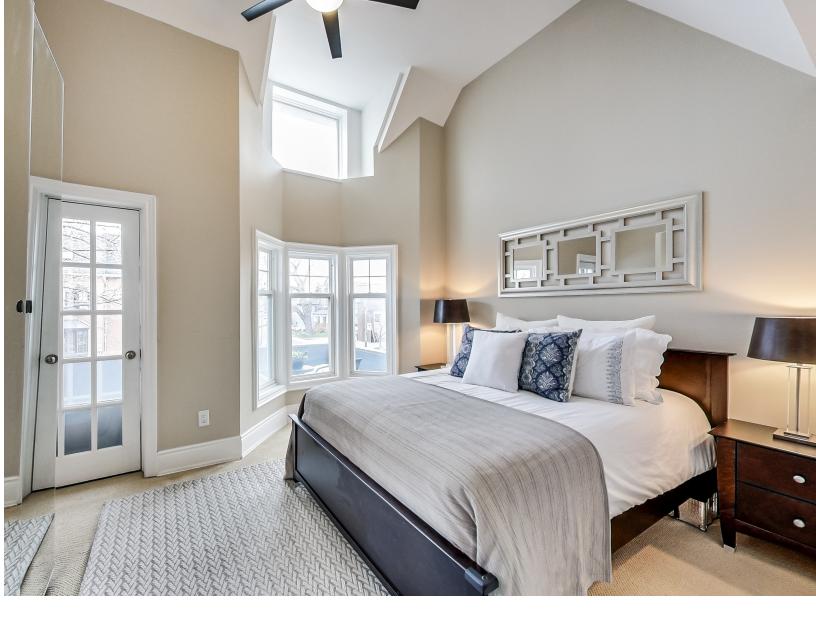

#### **Home Features**

- Over 2000 sq ft of living space
- Open plan kitchen, living and dining
- Chef inspired kitchen
- Hardwood Flooring on Main Floor
- Three second floor bedrooms
- Master bedroom with vaulted ceiling and walkout balcony
- Huge bathroom with shower and separate oversized bath
- 1 legal parking with space for 2 cars
- Fully finished basement with separate entrance
- Roughed in kitchen in the basement
- Potential for nanny suite or extra income
- Corner, west facing lot fills the home with light