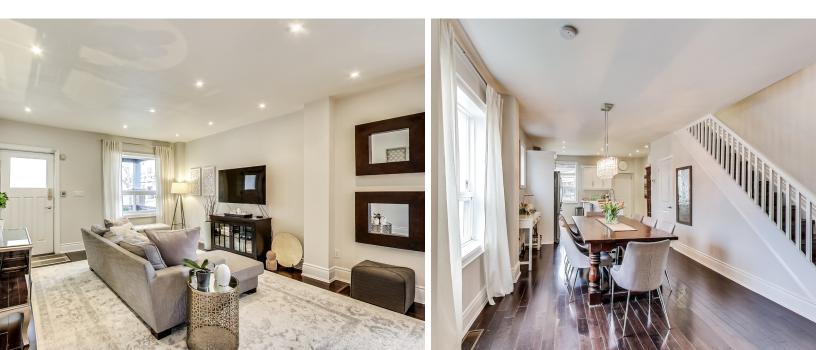

# Welcome To 453 Pacific Ave

This renovated 3 bedroom semi-detached home offers a light filled open plan concept with living, dining and chef inspired kitchen. The basement benefits from a separate entrance, excellent ceiling height and a roughed in kitchen giving the potential for a nanny suite or extra income.

#### **Home Features**

- Over 2000 sq ft of living space
- Open plan kitchen, living and dining
- Chef inspired kitchen
- Hardwood Flooring on Main Floor
- Three second floor bedrooms
- Master bedroom with vaulted ceiling and walkout balcony
- Huge bathroom with shower and separate oversized bath
- 1 legal parking with space for 2 cars
- Fully finished basement with separate entrance
- Roughed in kitchen in the basement
- Potential for nanny suite or extra income
- Corner, west facing lot fills the home with light