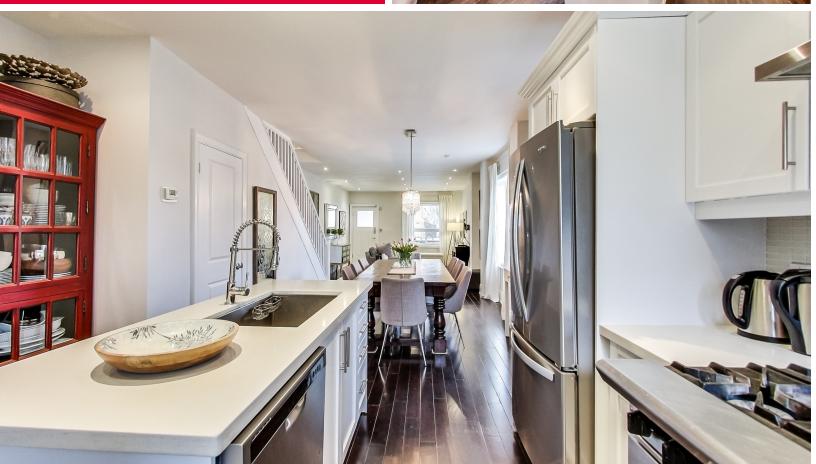

# Welcome To 453 Pacific Ave

This renovated 3 bedroom semi-detached home offers a light filled open plan concept with living, dining and chef inspired kitchen. The basement benefits from a separate entrance, excellent ceiling height and a roughed in kitchen giving the potential for a nanny suite or extra income.

#### **Home Features**

- Over 2000 sq ft of living space
- Open plan kitchen, living and dining
- Chef inspired kitchen
- Hardwood Flooring on Main Floor
- Three second floor bedrooms
- Master bedroom with vaulted ceiling and walkout balcony
- Huge bathroom with shower and separate oversized bath
- 1 legal parking with space for 2 cars
- Fully finished basement with separate entrance
- Roughed in kitchen in the basement
- Potential for nanny suite or extra income
- Corner, west facing lot fills the home with light