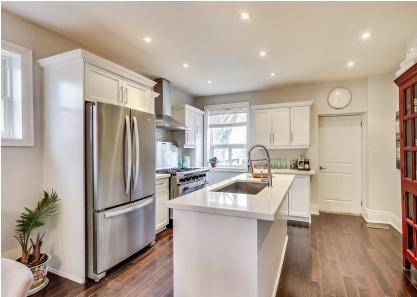

# Welcome To 453 Pacific Ave

This renovated 3 bedroom semi-detached home offers a light filled open plan concept with living, dining and chef inspired kitchen. The basement benefits from a separate entrance, excellent ceiling height and a roughed in kitchen giving the potential for a nanny suite or extra income.

#### **Home Features**

- Over 2000 sq ft of living space
- Open plan kitchen, living and dining
- Chef inspired kitchen
- Hardwood Flooring on Main Floor
- Three second floor bedrooms
- Master bedroom with vaulted ceiling and walkout balcony
- Huge bathroom with shower and separate oversized bath
- 1 legal parking with space for 2 cars
- Fully finished basement with separate entrance
- Roughed in kitchen in the basement
- Potential for nanny suite or extra income
- Corner, west facing lot fills the home with light