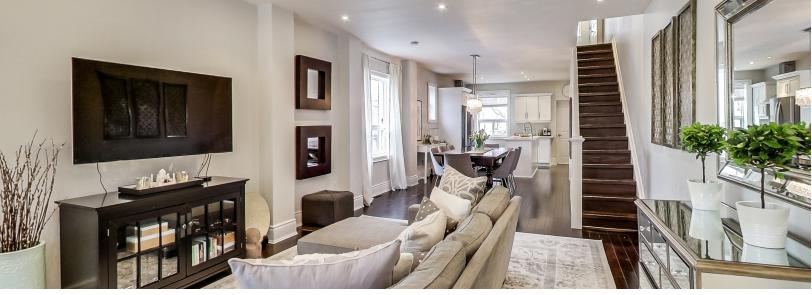

# Welcome To 453 Pacific Ave

This renovated 3 bedroom semi-detached home offers a light filled open plan concept with living, dining and chef inspired kitchen. The basement benefits from a separate entrance, excellent ceiling height and a roughed in kitchen giving the potential for a nanny suite or extra income.

#### **Home Features**

- Over 2000 sq ft of living space
- Open plan kitchen, living and dining
- Chef inspired kitchen
- Hardwood Flooring on Main Floor
- Three second floor bedrooms
- Master bedroom with vaulted ceiling and walkout balcony
- Huge bathroom with shower and separate oversized bath
- 1 legal parking with space for 2 cars
- Fully finished basement with separate entrance
- Roughed in kitchen in the basement
- Potential for nanny suite or extra income
- Corner, west facing lot fills the home with light