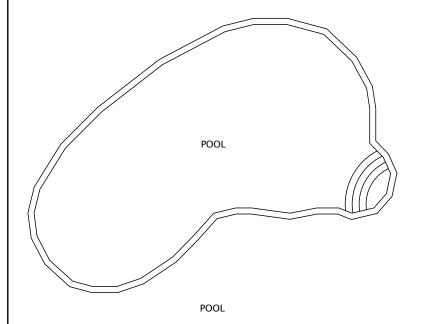

## 28 NORTH DRIVE

PAGE 1 OF 3

3D TOUR: real.vision/28-north-drive

TOTAL
3626 sq ft + 2309 sq ft BELOW GRADE

 Gillian Ritchie

Red Square Team, Royal LePage Real Estate Services
D: 647-618-0619
gillian@redsquareteam.com
https://redsquareteam.com/

## 28 NORTH DRIVE

3D TOUR: real.vision/28-north-drive

PAGE 2 OF 3

TORONTO, ONTARIO M9A 4P9

Gillian Ritchie

https://redsquareteam.com/

Red Square Team, Royal LePage Real Estate Services
D: 647-618-0619
gillian@redsquareteam.com

3D TOUR: real.vision/28-north-drive

TOTAL
3626 sq ft + 2309 sq ft BELOW GRADE

12 ft CAPTURED ON: 14 SEP 2021

CAPTURED ON: 14 SEP 2021

DIMENSIONS, AREAS, LAYOUTS AND DETAILS ARE APPROXIMATE AND SHOULD BE CONSIDERED ILLUSTRATIVE ONLY.