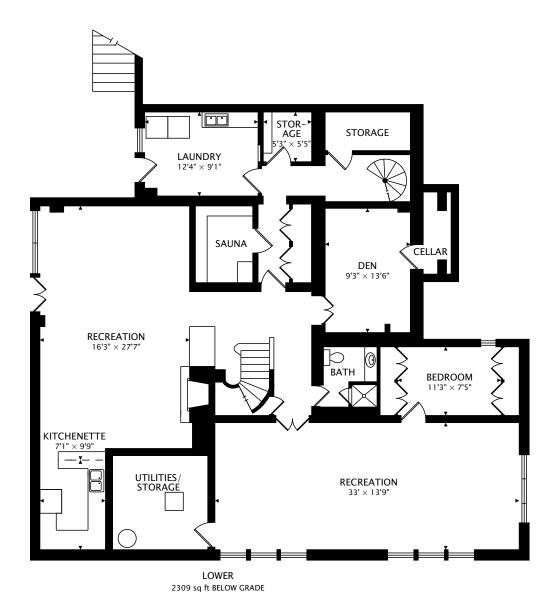

3D TOUR: real.vision/28-north-drive

TOTAL
3626 sq ft + 2309 sq ft BELOW GRADE

12 ft CAPTURED ON: 14 SEP 2021

CAPTURED ON: 14 SEP 2021

DIMENSIONS, AREAS, LAYOUTS AND DETAILS ARE APPROXIMATE AND SHOULD BE CONSIDERED ILLUSTRATIVE ONLY.